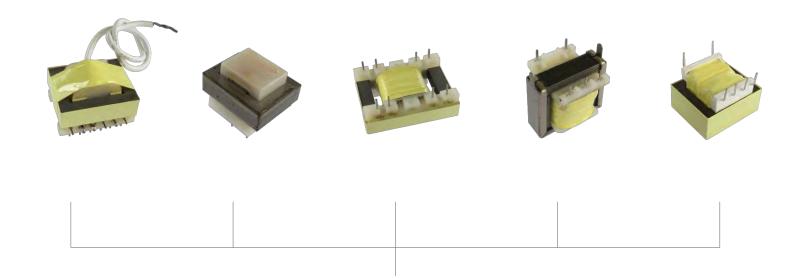

# High Frequency Power Transformer

Class B F H Insulation 130 150 180

EE/ EI/ EF/ EFD/ EP/ EPC/ EC/ ETD/ EER/ PQ/ RM/ LP/ CUT/ POT/ UU Ferrit Core

# High Frequency Power Transformer

Class B F H Insulation 130 150 180

POT / CUT Ferrit Core

**RM Ferrit Core** 