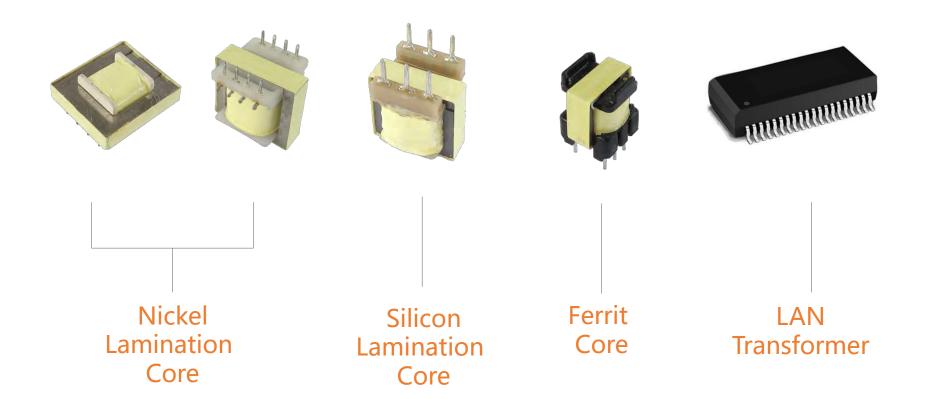

# High Frequency Power Transformer

Class B F H Insulation 130 150 180

EE/ EI/ EF/ EFD/ EP/ EPC/ EC/ ETD/ EER/ PQ/ RM/ LP/ CUT/ POT/ UU Ferrit Core

#### Audio / TELE-COM / LAN Transformer