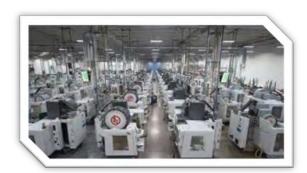

### 机器设备 Produce Machine

Sincerity & Innovation, Making Better!

Full automatic 12-spindle Winding machine with Automatic feeding system video

We can offer you additional supply security with 2 factories and dual set of tools.

### 机器设备 Produce Machine

Sincerity & Innovation, Making Better!

FULL AUTOMATIC MULTI-SPINDLE WINDING MACHINE 6-AXIS AUTOMATIC WINDING MACHINE

4-AXIS HIGH-SPEED AUTOMATIC WINCH & WINDING MACHINE

5

15

3

12-axis Machines