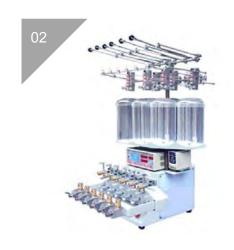

### 机器设备 Produce Machine

Sincerity & Innovation, Making Better!

FULL AUTOMATIC MULTI-SPINDLE WINDING MACHINE 6-AXIS AUTOMATIC WINDING MACHINE

4-AXIS HIGH-SPEED AUTOMATIC WINCH & WINDING MACHINE

5

15

3

12-axis Machines

6-axis Machines

4-axis Machines