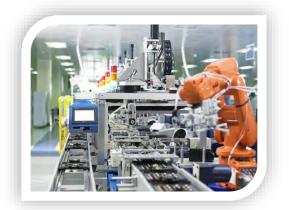

### 机器设备 Produce Machine

Sincerity & Innovation, Making Better!

Full automatic 12-spindle Winding machine with Automatic feeding system video

We can offer you additional supply security with 2 factories and dual set of tools.

### 机器设备 Produce Machine

Sincerity & Innovation, Making Better!

FULL AUTOMATIC MULTI-SPINDLE WINDING MACHINE 6-AXIS AUTOMATIC WINDING MACHINE

4-AXIS HIGH-SPEED AUTOMATIC WINCH & WINDING MACHINE

5

15

3

12-axis Machines