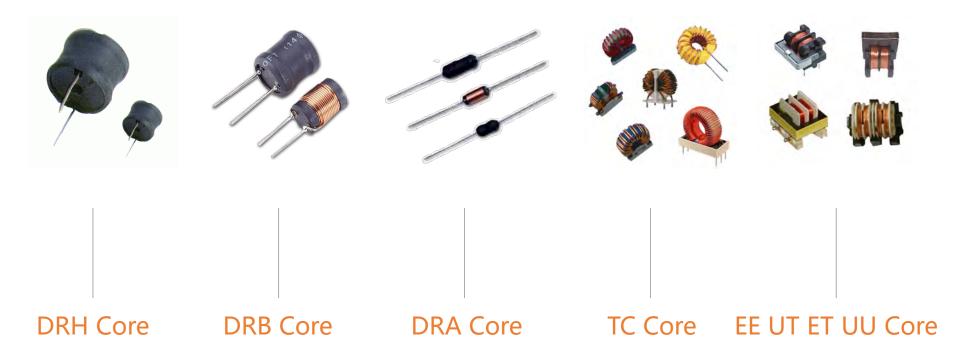

. BOARD TYPE



# Low Frequency Power Transformer

6 Types ,350 kinds of products



**SPLIT BOBBIN TYPE** 

LOW PROFILE TYPE



# Low Frequency Power Transformer

6 Types ,350 kinds of products



**PVC WIRF TYPF** 



# High Frequency Power Transformer

Class B F H Insulation 130 150 180











EE/ EI/ EF/ EFD/ EP/ EPC/ EC/ ETD/ EER/ PQ/ RM/ LP/ CUT/ POT/ UU Ferrit Core

### 产品展示 Productions

Sincerity & Innovation, Making Better!

# High Frequency Power Transformer

Class B F H Insulation 130 150 180











POT / CUT Ferrit Core

**RM Ferrit Core** 

### 产品展示 Productions

Sincerity & Innovation, Making Better!

# High Frequency Power Transformer





#### Audio / TELE-COM / LAN Transformer



# 产品展示 Productions

Sincerity & Innovation, Making Better!

### Inductor, Coil, Choke





### Inductor, Coil, Choke





#### SMD Transformer

Notebook LCD panal(UI-8.5~ UI-12) ,LCD monitor(UI-15,Frame-15,EFD-20) Scanners (EE19),DSC(EPC-13)











EE/ EI/ EF/ ER/ EFD/ EP/ EOP Core

Coil Core

### 生产产能 CAPACITY

Sincerity & Innovation, Making Better!



2

2 Factorys

>20

20 Production lines

>220

220 people in 2 factorys

>3,000,000

3,000,000 pcs / month

Full automatic multi-spindle Winding machine video

### 机器设备 Produce Machine

Sincerity & Innovation, Making Better!



Full automatic 12-spindle Winding machine with Automatic feeding system video

We can offer you additional supply security with 2 factories and dual set of tools.











### 机器设备 Produce Machine

Sincerity & Innovation, Making Better!







FULL AUTOMATIC MULTI-SPINDLE WINDING MACHINE 6-AXIS A