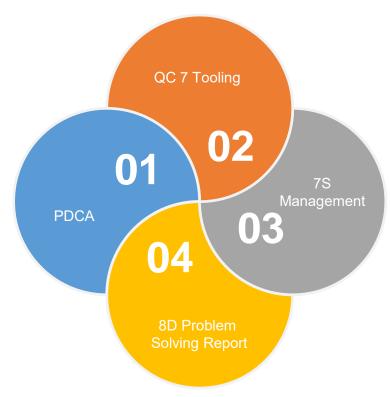

# 四项管理办法 4 Management method

Sincerity & Innovation, Making Better!

#### **PDCA**

- Plan
- Do
- Check
- · Action / Adjust

#### **8D Problem Solving Report**

- Discipline 1. Form the Team
- Discipline 2. Describe the Problem
- Discipline 3. Contain the Problem
- · Discipline 4. Identify the Root Cause
- · Discipline 5. Formulate and Verify Corrective Actions
- Discipline 6.Correct the Problem and Confirm the Effects
- Discipline 7. Prevent the Problem
- Discipline 8. Congratulate the Team.

#### **QC7 Tooling**

- · Data collection form
- Stratification
- Scatter
- Pareto
- Histogram
- · Cause-Effect diagram
- Control Chart

#### **7S Management**

- Sort
- Straighten
- Sweep
- Sanitary
- Sentiment
- Save
- safety