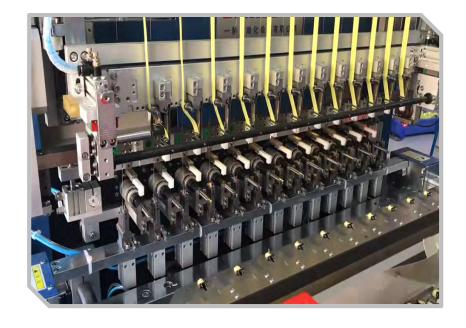

### 机器设备 Produce Machine

Sincerity & Innovation, Making Better!

Full automatic 12-spindle Winding machine with Automatic feeding system video

We can offer you additional supply security with 2 factories and dual set of tools.

### 机器设备 Produce Machine

Sincerity & Innovation, Making Better!

FULL AUTOMATIC MULTI-SPINDLE WINDING MACHINE 6-AXIS AUTOMATIC WINDING MACHINE

4-AXIS HIGH-SPEED AUTOMATIC WINCH & WINDING MACHINE

5

15

3

12-axis Machines

6-axis Machines

4-axis Machines