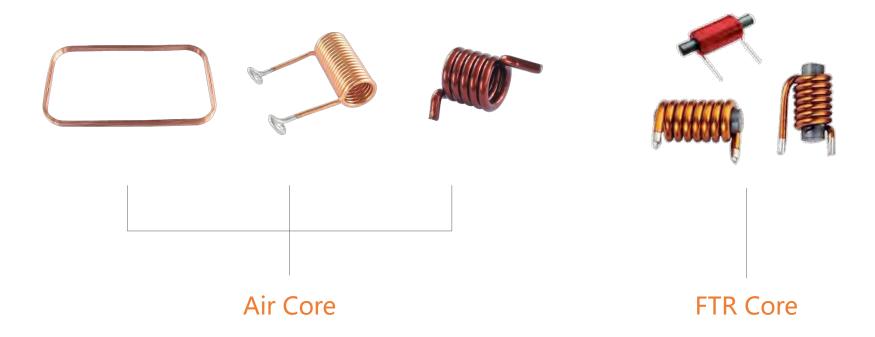

Power Transformer

6 Types ,350 kinds of products



**SPLIT BOBBIN TYPE** 

LOW PROFILE TYPE



# Low Frequency Power Transformer

6 Types ,350 kinds of products



**PVC WIRF TYPF** 



# High Frequency Power Transformer

Class B F H Insulation 130 150 180











EE/ EI/ EF/ EFD/ EP/ EPC/ EC/ ETD/ EER/ PQ/ RM/ LP/ CUT/ POT/ UU Ferrit Core

### 产品展示 Productions

Sincerity & Innovation, Making Better!

# High Frequency Power Transformer

Class B F H Insulation 130 150 180











POT / CUT Ferrit Core

**RM Ferrit Core** 

### 产品展示 Productions

Sincerity & Innovation, Making Better!

# High Frequency Power Transformer





#### Audio / TELE-COM / LAN Transformer



# 产品展示 Productions

Sincerity & Innovation, Making Better!

### Inductor, Coil, Choke





### Inductor, Coil, Choke





#### SMD Transformer

Notebook LCD panal(UI-8.5~ UI-12) ,LCD monitor(UI-15,Frame-15,EFD-20) Scanners (EE19),DSC(EPC-13)











EE/ EI/ EF/ ER/ EFD/ EP/ EOP Core

Coil Core

### 生产产能 CAPACITY

Sincerity & Innovation, Making Better!



2

2 Factorys

>20

20 Production lines

>220

220 people in 2 factorys

>3,000,000

3,000,000 pcs / month

Full automatic multi-spindle Winding machine video

### 机器设备 Produce Machine

Sincerity & Innovation, Making Better!



Full automatic 12-spindle Winding machine with Automatic feeding system video

We can offer you additional supply security with 2 factories and dual set of tools.











### 机器设备 Produce Machine

Sincerity & Innovation, Making Better!







FULL AUTOMATIC MULTI-SPINDLE WINDING MACHINE 6-AXIS AUTOMATIC WINDING MACHINE

4-AXI