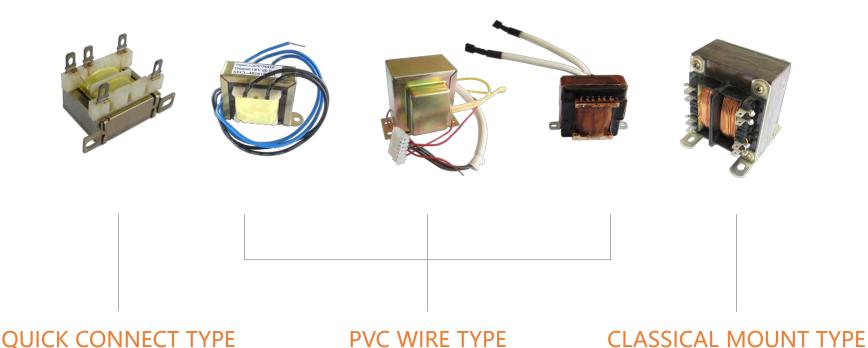

# Low Frequency Power Transformer

6 Types ,350 kinds of products

P.C. BOARD TYPE

# Low Frequency Power Transformer

6 Types ,350 kinds of products

**SPLIT BOBBIN TYPE** 

LOW PROFILE TYPE

# Low Frequency Power Transformer

6 Types ,350 kinds of products

**PVC WIRF TYPF** 