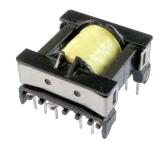

# Low Frequency Power Transformer

6 Types ,350 kinds of products

P.C. BOARD TYPE

# Low Frequency Power Transformer

6 Types ,350 kinds of products

**SPLIT BOBBIN TYPE** 

LOW PROFILE TYPE

# Low Frequency Power Transformer

6 Types ,350 kinds of products

**PVC WIRF TYPF** 