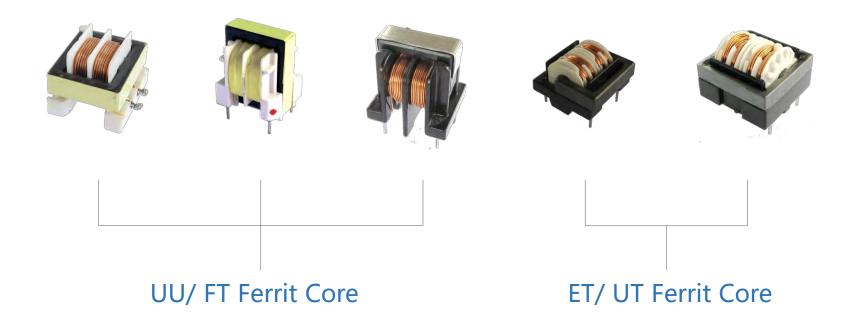

# High Frequency Power Transformer

Class B F H Insulation 130 150 180

EE/ EI/ EF/ EFD/ EP/ EPC/ EC/ ETD/ EER/ PQ/ RM/ LP/ CUT/ POT/ UU Ferrit Core

# High Frequency Power Transformer

Class B F H Insulation 130 150 180

POT / CUT Ferrit Core

**RM Ferrit Core** 