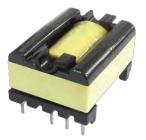

# High Frequency Power Transformer

Class B F H Insulation 130 150 180

EE/ EI/ EF/ EFD/ EP/ EPC/ EC/ ETD/ EER/ PQ/ RM/ LP/ CUT/ POT/ UU Ferrit Core

# High Frequency Power Transformer

Class B F H Insulation 130 150 180

POT / CUT Ferrit Core

**RM Ferrit Core** 