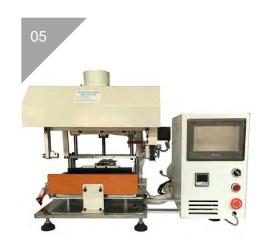

# 测试设备 Testing Machine

Sincerity & Innovation, Making Better!

TRANSFORMER AUTOMATIC
TEST MACHINE

**LCR METER** 

HI-POT TEST MACHINE

15

1062 Test Meters

12

3250 Test Machines

Hi-POT Test Machines