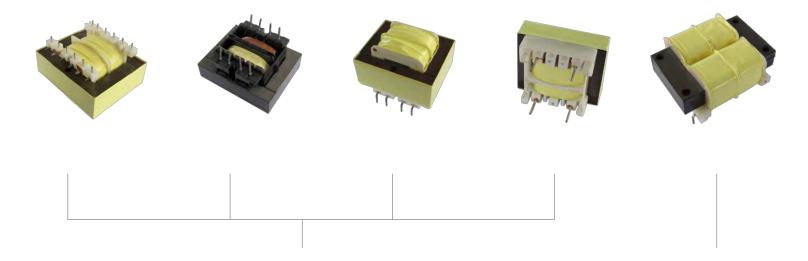

# High Frequency Power Transformer

Class B F H Insulation 130 150 180

EE/ EI/ EF/ EFD/ EP/ EPC/ EC/ ETD/ EER/ PQ/ RM/ LP/ CUT/ POT/ UU Ferrit Core

# High Frequency Power Transformer

Class B F H Insulation 130 150 180

POT / CUT Ferrit Core

**RM Ferrit Core** 