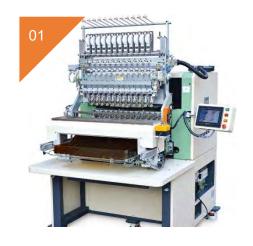

### 机器设备 Produce Machine

Sincerity & Innovation, Making Better!

Full automatic 12-spindle Winding machine with Automatic feeding system video

We can offer you additional supply security with 2 factories and dual set of tools.

### 机器设备 Produce Machine

Sincerity & Innovation, Making Better!

FULL AUTOMATIC MULTI-SPINDLE WINDING MACHINE 6-AXIS AUTOMATIC WINDING MACHINE

4-AXIS HIGH-SPEED AUTOMATIC WINCH & WINDING MACHINE

5

15

3

12-axis Machines

6-axis Machines

4-axis Machines