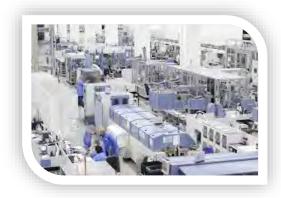

### 机器设备 Produce Machine

Sincerity & Innovation, Making Better!

Full automatic 12-spindle Winding machine with Automatic feeding system video

We can offer you additional supply security with 2 factories and dual set of tools.

### 机器设备 Produce Machine

Sincerity & Innovation, Making Better!

FULL AUTOMATIC MULTI-SPINDLE WINDING MACHINE 6-AXIS AUTOMATIC WINDING MACHINE

4-AXIS HIGH-SPEED AUTOMATIC WINCH & WINDING MACHINE

5

15

3

12-axis Machines