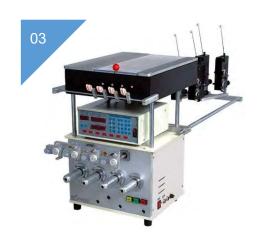

### 机器设备 Produce Machine

Sincerity & Innovation, Making Better!

Full automatic 12-spindle Winding machine with Automatic feeding system video

We can offer you additional supply security with 2 factories and dual set of tools.

### 机器设备 Produce Machine

Sincerity & Innovation, Making Better!

FULL AUTOMATIC MULTI-SPINDLE WINDING MACHINE 6-AXIS AUTOMATIC WINDING MACHINE

4-AXIS HIGH-SPEED AUTOMATIC WINCH & WINDING MACHINE

5

15

3

12-axis Machines

6-axis Machines

4-axis Machines