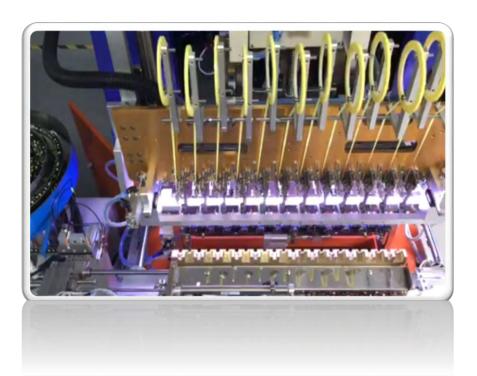

### 机器设备 Produce Machine

Sincerity & Innovation, Making Better!

Full automatic 12-spindle Winding machine with Automatic feeding system video

We can offer you additional supply security with 2 factories and dual set of tools.

### 机器设备 Produce Machine

Sincerity & Innovation, Making Better!

FULL AUTOMATIC MULTI-SPINDLE WINDING MACHINE 6-AXIS AUTOMATIC WINDING MACHINE

4-AXIS HIGH-SPEED AUTOMATIC WINCH & WINDING MACHINE

5

15

3

12-axis Machines

6-axis Machines

4-axis Machines