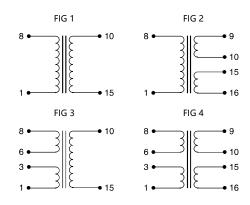

ies **Encapsulation Transformer**



Frequency 50/60Hz Potted under vacuum Split-bobbin Temperature class @ 40°C/B

Bulk packaging is standard. Custom design available.

Medical equipments. Industrial equipments. Industrial controls. Test equipments. Industrial computers. Avionics & telecom.

**ELECTRICAL CHARACTERISTICS AT 25°C** 



We reserve the right to make technical changes or modify the contents of this

document without prior notice. SHARE Ltd. Does not accept any responsibility what so ever for potential errors or possible lack of information in this document. We can offer that even custom-made

transformers will be covered by approvals from UL, CSA, KEMA, etc., but we will be happy to assist you in implementing them. New approvals may be required.

## **TECHNICAL INFORMATION**



## PHYSICAL CHARACTERISTICS(unit:mm)



SHARE ELEC

RONICS



Add: 4th Floor, Lie Sheng Building, Yu Yue Village , San Zao Town Zhuhai, Guangdong, China Tol: +86 756 7512727 Fax: +86 756 7512737 E-mail: share\_eu@secl.cc sales@secl.cc http://www.secl.cc

28

LINER POWER

1