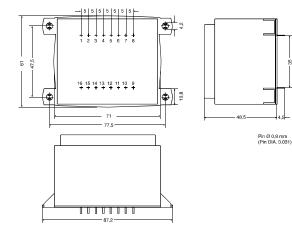

## PHYSICAL CHARACTERISTICS(unit:mm)

SHARE ELEC

RONICS

Add: 4th Floor, Lie Sheng Building, Yu Yue Village , San Zao Town Zhuhai, Guangdong, China Tol: +86 756 7512727 Fax: +86 756 7512737 E-mail: share\_eu@secl.cc sales@secl.cc http://www.secl.cc